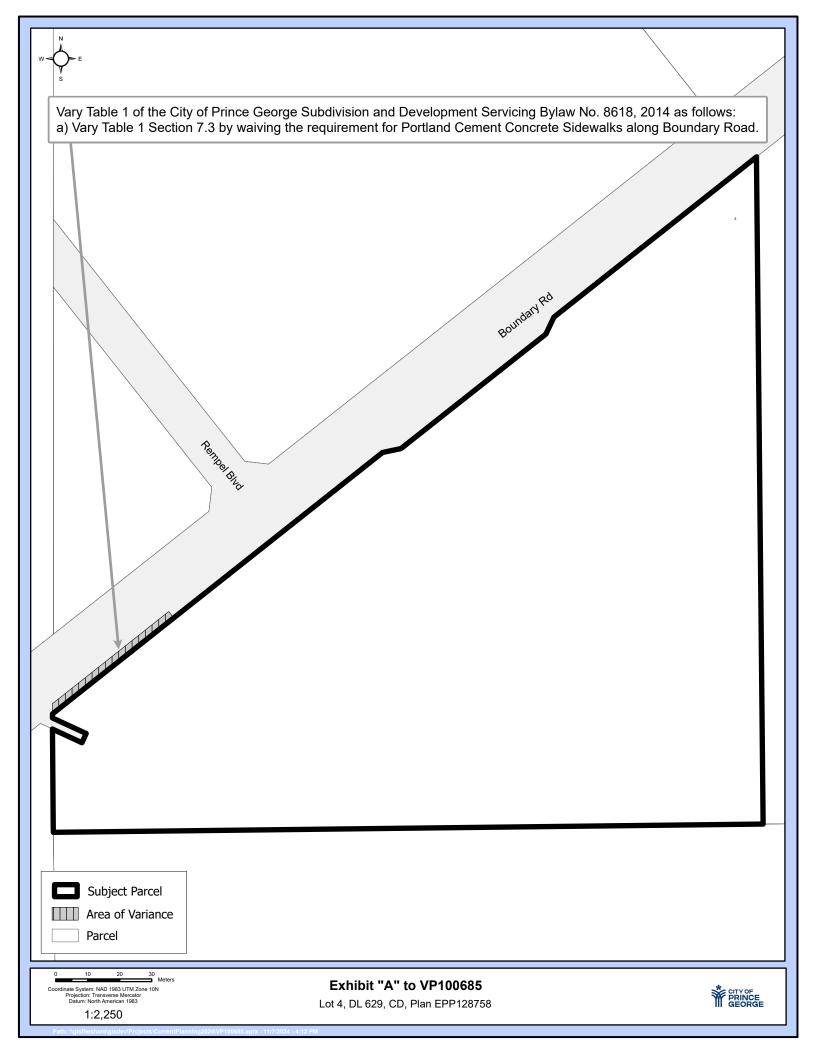

## Development Variance Permit No. VP100685

1100 Patricia Blvd. | Prince George, BC, Canada, V2L 3V9 | **PrinceGeorge.ca** 

|                                                                                                                        |    | This Development Variance Permit is issued to:                                                                                                                                                                                                                                                                                                                                                                             |                       |                                               |                        |                    |                          |  |  |
|------------------------------------------------------------------------------------------------------------------------|----|----------------------------------------------------------------------------------------------------------------------------------------------------------------------------------------------------------------------------------------------------------------------------------------------------------------------------------------------------------------------------------------------------------------------------|-----------------------|-----------------------------------------------|------------------------|--------------------|--------------------------|--|--|
|                                                                                                                        |    |                                                                                                                                                                                                                                                                                                                                                                                                                            | Name:                 | 1476893 B.C. I                                | _td.                   |                    |                          |  |  |
|                                                                                                                        |    |                                                                                                                                                                                                                                                                                                                                                                                                                            | Address:              | 4637 Chief Lak<br>Prince George E             |                        |                    |                          |  |  |
|                                                                                                                        |    | cc:                                                                                                                                                                                                                                                                                                                                                                                                                        | Name:                 | L&M Engineeri                                 | ng Ltd.                |                    |                          |  |  |
|                                                                                                                        |    |                                                                                                                                                                                                                                                                                                                                                                                                                            | Address:              | 1210 4 <sup>th</sup> Avenu<br>Prince George E |                        |                    |                          |  |  |
|                                                                                                                        |    |                                                                                                                                                                                                                                                                                                                                                                                                                            |                       |                                               |                        |                    |                          |  |  |
|                                                                                                                        |    |                                                                                                                                                                                                                                                                                                                                                                                                                            | Address:              | 2640 Boundary                                 | Road                   |                    |                          |  |  |
|                                                                                                                        |    |                                                                                                                                                                                                                                                                                                                                                                                                                            | Legal<br>Description: | Lot 4 District Lo                             | t 629 Cariboo Dis      | strict Plan EPP128 | 8758                     |  |  |
|                                                                                                                        | 1) | This Permit varies Section Table 1 of City of Prince George Subdivision and Development Servicing Bylaw No. 8618, 2014 as follows:                                                                                                                                                                                                                                                                                         |                       |                                               |                        |                    |                          |  |  |
| <ul> <li>a. Vary Table 1 Section 7.3 by waiving the requirement for Positive Sidewalks along Boundary Road.</li> </ul> |    |                                                                                                                                                                                                                                                                                                                                                                                                                            |                       |                                               |                        |                    | Portland Cement Concrete |  |  |
|                                                                                                                        |    | 685                                                                                                                                                                                                                                                                                                                                                                                                                        |                       |                                               |                        |                    |                          |  |  |
|                                                                                                                        | 2) | This Permit is issued subject to compliance with all of the Bylaws of the City of Prince George applicable thereto, except as specifically varied or supplemented by this permit.                                                                                                                                                                                                                                          |                       |                                               |                        |                    |                          |  |  |
|                                                                                                                        | 3) | <ol> <li>If Subdivision Application SD100815 has not been approved within two years after the date of this permit's issuance, this permit shall lapse.</li> <li>This Development Variance Permit is not Subdivision Approval.</li> <li>This Development Variance Permit does not satisfy any other approvals required by the City of Prince George, the Province of British Columbia or the Federal Government.</li> </ol> |                       |                                               |                        |                    |                          |  |  |
|                                                                                                                        | 4) |                                                                                                                                                                                                                                                                                                                                                                                                                            |                       |                                               |                        |                    |                          |  |  |
|                                                                                                                        | 5) |                                                                                                                                                                                                                                                                                                                                                                                                                            |                       |                                               |                        |                    |                          |  |  |
|                                                                                                                        |    | Authorizi                                                                                                                                                                                                                                                                                                                                                                                                                  | ng resolution passe   | d by Mayor and                                | l Council on           | day of             | , 20                     |  |  |
|                                                                                                                        |    | Issuance date:                                                                                                                                                                                                                                                                                                                                                                                                             |                       |                                               | Authorizing Signature: |                    |                          |  |  |