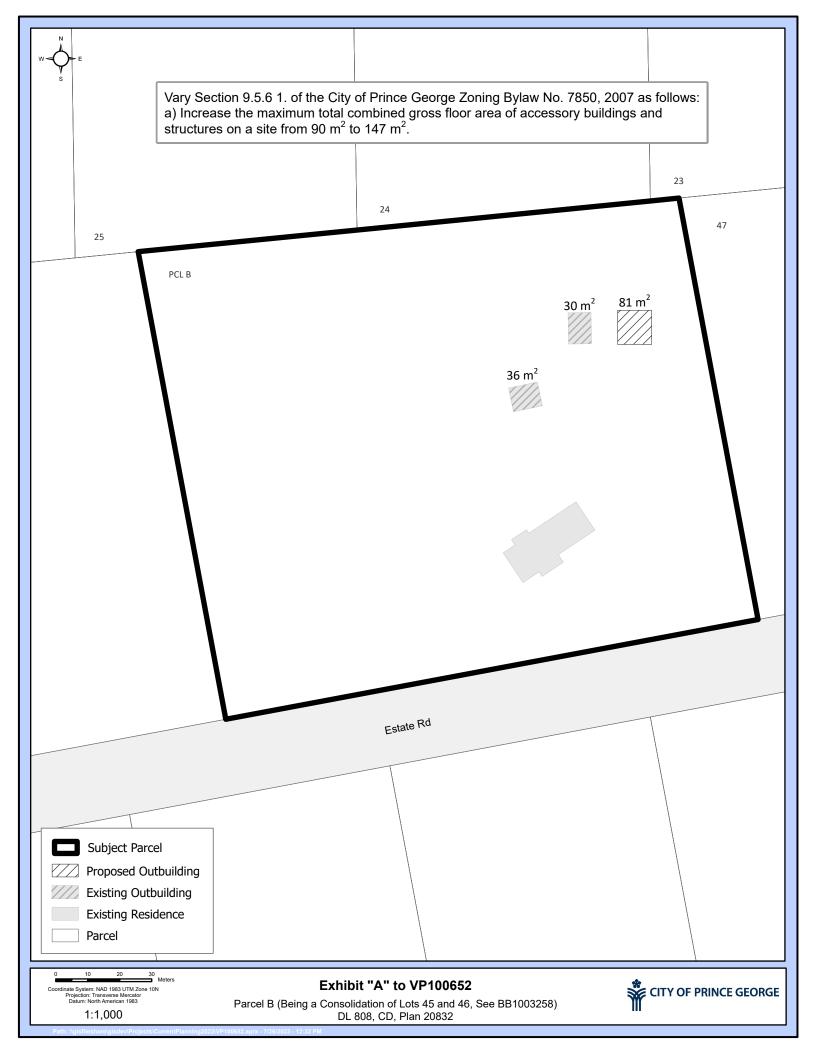

## DEVELOPMENT VARIANCE PERMIT NO. VP100652

1100 Patricia Blvd. I Prince George, BC, Canada V2L 3V9 I www.princegeorge.ca

| 1) | This Development Variance Permit is issued to:                                                                                                                                                                           |                           |                                                                                                                      |
|----|--------------------------------------------------------------------------------------------------------------------------------------------------------------------------------------------------------------------------|---------------------------|----------------------------------------------------------------------------------------------------------------------|
|    |                                                                                                                                                                                                                          | Name:<br>Mailing Address: | Russell and Maria Crick<br>2438 Estate Road<br>Prince George, BC V2K 5R9                                             |
|    | cc:                                                                                                                                                                                                                      | Name:<br>Address:         | JR & Sons Enterprises Ltd.<br>2495 Bernard Road<br>Prince George, BC V2N 5M1                                         |
| 2) | This Development Variance Permit applies to:                                                                                                                                                                             |                           |                                                                                                                      |
|    |                                                                                                                                                                                                                          | Address:                  | 2438 Estate Road                                                                                                     |
|    |                                                                                                                                                                                                                          | Legal Description:        | Parcel B (Being a Consolidation of Lots 45 and 46, See BB1003258),<br>District Lot 808, Cariboo District, Plan 20832 |
| 3) | This permit is issued subject to compliance with all the Bylaws of the City of Prince George applicable thereto, except as specifically varied by this permit.                                                           |                           |                                                                                                                      |
| 4) | This permit varies Section 9.5.6 1. of City of Prince George Zoning Bylaw No. 7850, 2007 as follows:                                                                                                                     |                           |                                                                                                                      |
|    | a. Increase the maximum total combined gross floor area of accessory buildings and structures on a site from 90 m $^2$ to 147 m $^2$ .                                                                                   |                           |                                                                                                                      |
|    | The variance applies to the subject property identified on Exhibit "A" to VP100652.                                                                                                                                      |                           |                                                                                                                      |
| 5) | If a Building Permit for the development permitted by this permit has not been issued and construction substantially commenced within <b>two years</b> after the date of this permit's issuance, this permit shall lapse |                           |                                                                                                                      |
| 6) | This Development Variance Permit is not a Building Permit.                                                                                                                                                               |                           |                                                                                                                      |
| 7) | This Development Variance Permit does not satisfy any other approvals required by the City of Princ<br>George, the Province of British Columbia or the Federal Government.                                               |                           |                                                                                                                      |
|    | Authorizing resolution passed by Mayor and Council on 28 <sup>th</sup> day of August, 2023.                                                                                                                              |                           |                                                                                                                      |
|    |                                                                                                                                                                                                                          |                           |                                                                                                                      |
|    | Issuanc                                                                                                                                                                                                                  | e date:                   | Authorizing Signature:                                                                                               |